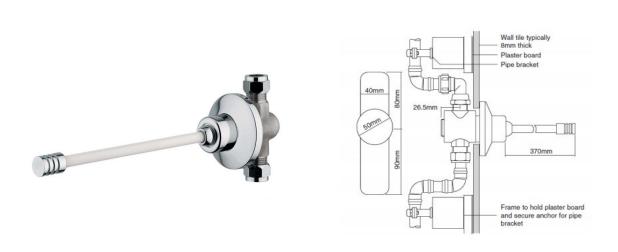

### **Description**

Model TVS6832 is our knee operated timed flow valve which is used in conjunction with our wall mounted spouts. Self closing to help reduce wasted water. This valve is ideal for areas that require a high level of hygiene, e.g medical scrub up rooms. Suitable for wheelchair users and those with restricted hand movement. Designed for concealed wall mounting.

### **Material and Specifications**

Solid brass with high polished chrome finish
Single valve
15mm compression water connections
15 second time flow operation at 1 bar
To be used in conjunction with wall mounted spouts e.g. TVS6932 and TVS6933